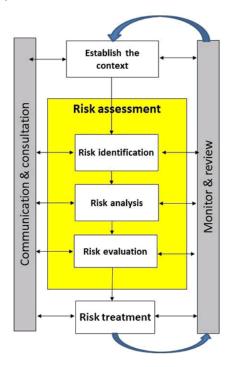

### 4 Risk Assessment Process Steps

The diagram below represents the risk management process as recommended by AS/NZS ISO 31000:2009 Risk Management - Principles and Guidelines and has been included within WDC's risk management policy.

The risk assessment process needs to be tailored to the nature and extent of WDC's operations. Management recognise that for the risk management process to be effective it must meet the Council's needs and be managable. The first step is the creation of a strategic risk register.

The strategic risk register will prioritise the most significant risks to Council achieving its objectives. This allows the Council to focus on the areas of greatest risk and allocate its resources accordingly to reduce the risk of materalising. In addition a strategic risk register will allow the Council to develop a risk based internal audit program.