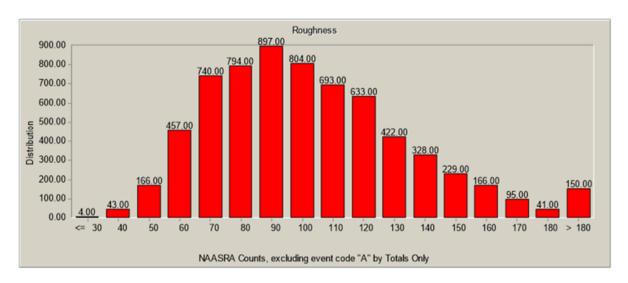

#### 1.4. Distribution

The following is the roughness distribution from the 2021 survey.

SWSP New Zealand Limited 2020

The median point on the 2021 roughness survey is 94 NAASRA.