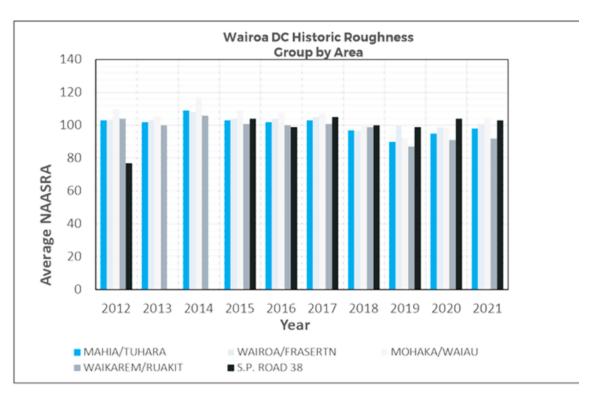

#### 1.7.1. Analysis by Area

The trend analysis for the past ten years is shown in the graph below. The area trends reflect the reducing network roughness trend. The ten-year trend downwards has been good but the last 2 years results are trending upwards in most areas.