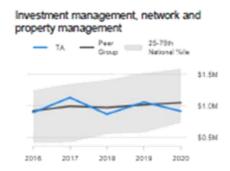

Transport Asset Manager (TAM) comment:

This is the graph that reports on the professional services we obtain (which includes Council staff). Note that we spend less than our peers, and in late 2020 we signed a new professional services contract with WSP which should keep this trend consistent.