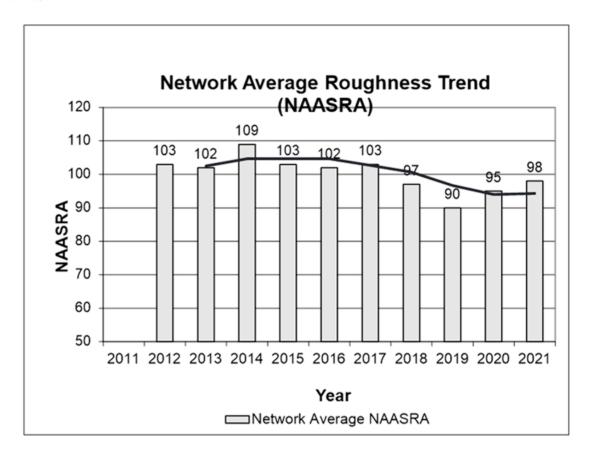

#### 1.1. Roughness

The average network NAASRA roughness trend line for the Wairoa District Council sealed network has flattened off due to a network average increase of 3 NAASRA this year. Achieved network average roughness (NAASRA) from the 2021 survey (excluding points with event codes) is 97, (98 including event codes). Sealed network average roughness is less than the 110 NAASRA target threshold. This is a good network outcome, but the trend should be watched as this is the second year in a row where the network average has increased and is some ONRC Categories the average is above the 110 NAASRA threshold.

#### 1.7.3. Network Wide Trend

The attached graph shows the last 10 years of average annual network roughness, and the reducing weighted 3-period average trend line over the last 3 years. This has just started to flatten out due to the average increase over the last two years of 5 and 3 NAASRA.