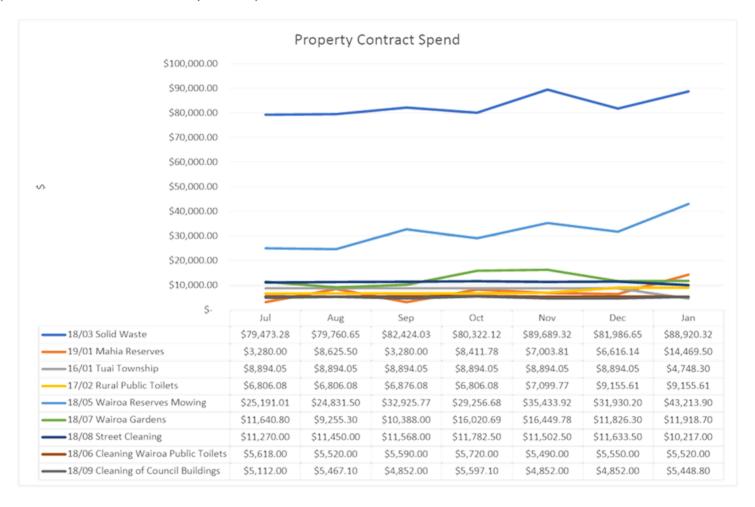

4.2 Appendix 2 Monitoring report shows current spends on operational budgets and a summary of CSR data for 3 main area spends: Land Transport, 3 Waters, Property.