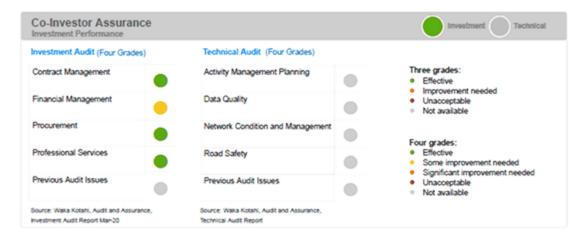

#### CO-INVESTOR ASSURANCE 2018 / 19

#### 2019 / 20

#### Transport Asset Manager (TAM) comment:

The investment audit carried out in 2019/20 shows an increased level of performance in comparison to the last investment audit 3 years prior. It highlights there was room for improvement in the financial management space – this was specifically referring to an end of year claim in 2016/17 which the auditor struggled to find information easily on file to reconcile the GL against the NZTA database. The information was produced again at audit time when requested, and every year since then has been acceptable.