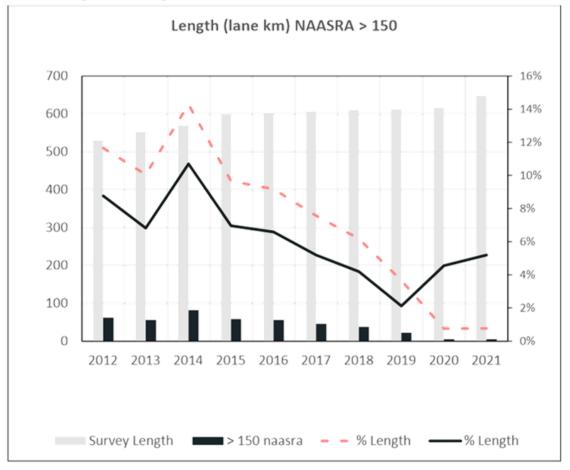

Length of network exceeding 150 NAASRA has also increased from 32.789 lane kilometres to 38.838 lane kilometres or 5.99% of the sealed network, which is below the target of 10%. There appears to be an increase in roughness on roads that service forestry operations and Rocket Lab (Mahia East Coast Road) but there is also an increase in the Urban area so a focus on timely delivery of maintenance would be worthwhile.

#### 1.7.2. Network length exceeding 150 NAASRA

Network length exceeding 150 NAASRA is monitored by NZTA as a performance measure, and the measure has increased in the past two years. For Wairoa District in

SWSP New Zealand Limited 2020

2021, 5.99% of the sealed network exceeds the 150 NAASRA threshold (including event codes) and this drops to 5.21% excluding event codes.

| Year Survey Length |         | , ,         |             | naasra > 150   | % Length |  |
|--------------------|---------|-------------|-------------|----------------|----------|--|
|                    | Lane km | Lane km     |             | Lane km        | without  |  |
|                    |         | With Events | with events | Without Events | events   |  |
| 2006               | 231.153 | 28.827      | 12.47%      | 23.251         | 10.06%   |  |
| 2007               | 369.512 | 45.946      | 12.43%      | 39.213         | 10.61%   |  |
| 2008               | 239.724 | 37.813      | 15.77%      | 30,414         | 12.69%   |  |
| 2009               | 374.869 | 28.934      | 7.72%       | 22.942         | 6.12%    |  |
| 2010               | 522.387 | 30.032      | 5.75%       | 20.463         | 3.92%    |  |
| 2012               | 529.426 | 61.721      | 11.66%      | 46.463         | 8.78%    |  |
| 2013               | 552.676 | 55.616      | 10.06%      | 37.752         | 6.83%    |  |
| 2014               | 570.261 | 81.514      | 14.29%      | 61.046         | 10.70%   |  |
| 2015               | 597.883 | 57.763      | 9.66%       | 41.685         | 6.97%    |  |
| 2016               | 603.318 | 55.419      | 9.19%       | 39.737         | 6,59%    |  |
| 2017               | 606.247 | 45.916      | 7.57%       | 31.586         | 5.21%    |  |
| 2018               | 610.443 | 37.736      | 6.18%       | 25,699         | 4.21%    |  |
| 2019               | 612.770 | 22.520      | 3.68%       | 13.043         | 2.13%    |  |
| 2020               | 616.625 | 4.688       | 0.76%       | 28.101         | 4.56%    |  |
| 2021               | 647.864 | 5.079       | 0.78%       | 33.759         | 5.21%    |  |