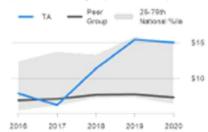

#### Maintenance, operations and renewals expenditure / length (\$1,000 / km)

Transport Asset Manager (TAM) comment:

2019

2018

Source: Waka Kotahi Data and Tools

This shows that we are spending well above our peer group per km since 2017. There are multiple factors that contribute to this, with a significant factor being that we have had increased emergency works since 2017 (the big ones in 2018/19) which has skewed this graph, but this also the fact that we contracted some large maintenance contracts which are contributing to this spike. This relates somewhat to out "limited" smart buyer status.