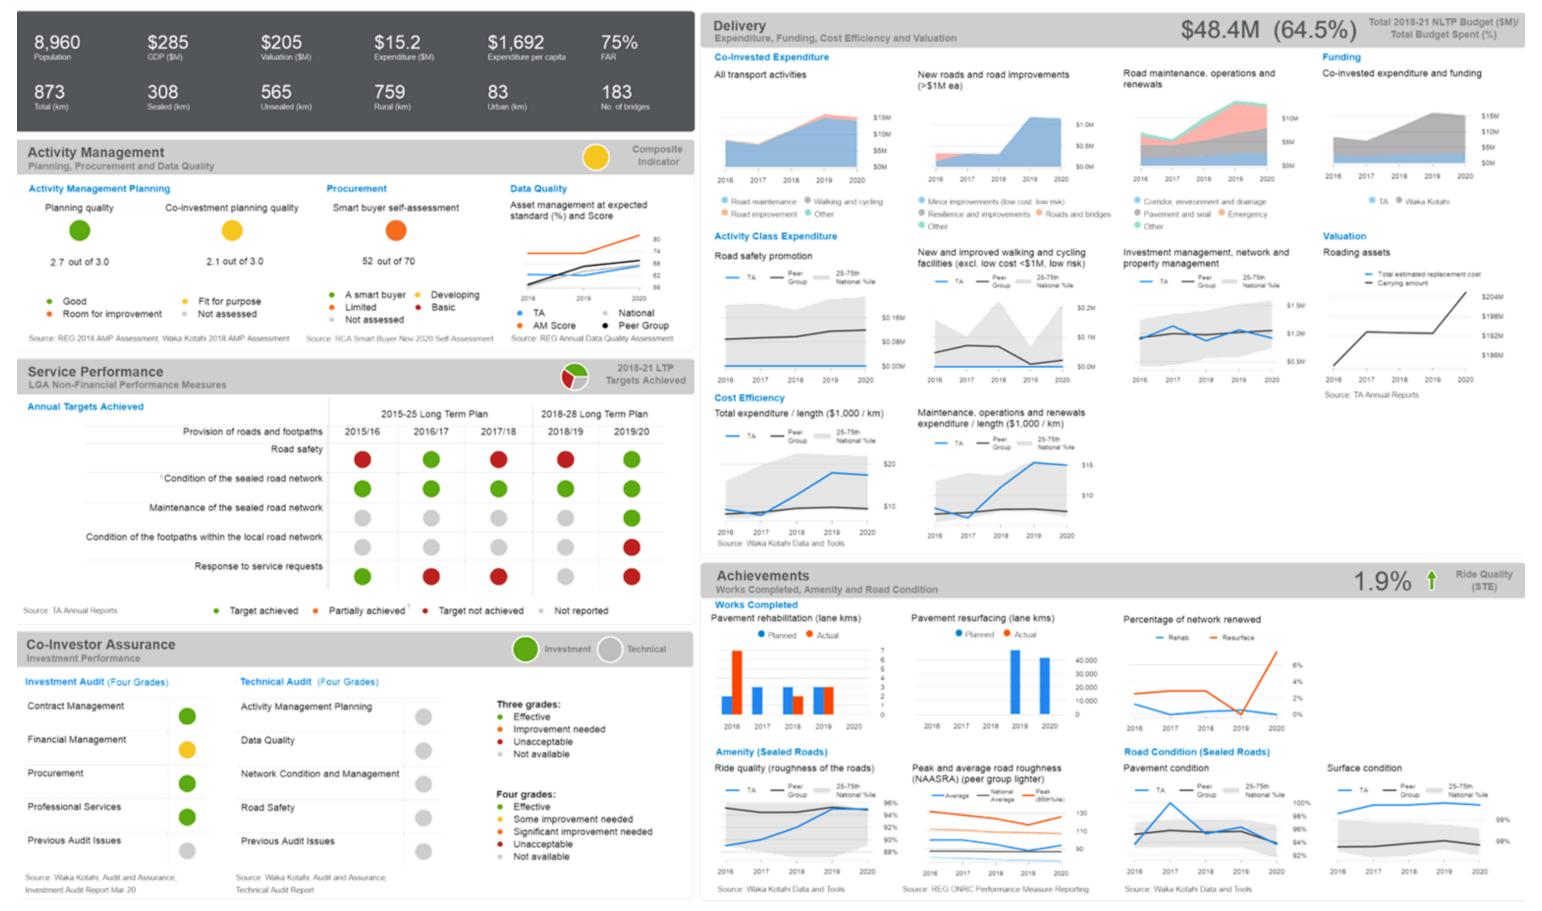

#### 2018/19

| 8,230      | \$261       | \$193           | \$16              | \$1,942                | 75%            |
|------------|-------------|-----------------|-------------------|------------------------|----------------|
| Population | ade (\$M)   | Valuation (\$M) | Expenditure (\$M) | Expenditure per capita |                |
| 898        | 286         | 612             | 830               | 68                     | 175            |
| Total (km) | Sealed (km) | Unsested (km)   | Rusi (km)         | Linban (km)            | No. of bridges |

#### 2019 / 20

| 8,960<br>Propulation | \$285       | \$205<br>Valuation (\$M) | \$15.2<br>Expenditure (\$M) | \$1,692<br>Expenditure per capita | 75%            |
|----------------------|-------------|--------------------------|-----------------------------|-----------------------------------|----------------|
| 873                  | 308         | 565                      | 759                         | 83                                | 183            |
| Total (km)           | Sealed (km) | Unsealed (km)            | Rural (km)                  | Utton (tm)                        | No. of bridges |

Transport Asset Manager (TAM) comment: The increase in the number of bridges is due to the addition of culverts that meet the bridge size definition are now counted as bridge culverts. The changes in road lengths are data improvements within RAMM.

#### **DELIVERY: (as at 2019/20)**

Delivery Expenditure, Funding, Cost Efficiency and Valuation \$48.4M (64.5%) Total 2018-21 NLTP Budget (\$M)/ Total Budget Spent (%)

Transport Asset Manager (TAM) comment:

We are 2/3's the way through the NLTP, and we have spent approximately 2/3's of the NLTP budget. This budget includes a large amount of Emergency works that was funded in 2018/2019.

#### **Activity Class Expenditure**

Transport Asset Manager (TAM) comment:

Council contributes to the Road Safe group, carries out safety initiatives throughout a range of Waka Kotahi work categories, and constructs new footpaths however the measurement is based on Waka Kotahi activity codes which we do not specifically ask for funding in.

Transport Asset Manager (TAM) comment:

This is the graph that reports on the professional services we obtain (which includes Council staff). Note that we spend less than our peers, and in late 2020 we signed a new professional services contract with WSP which should keep this trend consistent.

#### **Cost Efficiency**

#### Cost Efficiency

2016

2017

Total expenditure / length (\$1,000 / km)

#### Maintenance, operations and renewals expenditure / length (\$1,000 / km)

Transport Asset Manager (TAM) comment:

2019

2018

Source: Waka Kotahi Data and Tools

This shows that we are spending well above our peer group per km since 2017. There are multiple factors that contribute to this, with a significant factor being that we have had increased emergency works since 2017 (the big ones in 2018/19) which has skewed this graph, but this also the fact that we contracted some large maintenance contracts which are contributing to this spike. This relates somewhat to out "limited" smart buyer status.

\$10

2020

The graphs below show that WDC roads have around the same smooth travel exposure and more roughness than those of our peers for the same expenditure. Please note that this is trending upwards and the 2020/2021 report is touched on in the main body of the infrastructure committee report.

#### Amenity (Sealed Roads)

Source: REG ONRC Performance Measure Reporting

#### SAFETY:

Transport Asset Manager (TAM) comment:

This shows we are above the peer group quite significantly in terms of fatal and serious injuries on our roads. This is why investment in our Land Transport network is so important. Safety needs to be a key focus.