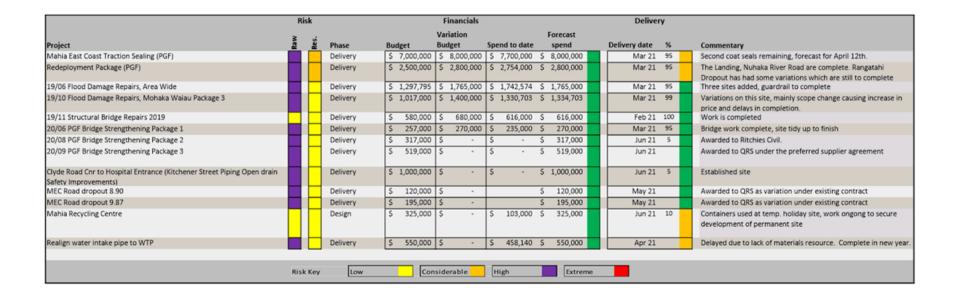

#### 4. MONITORING

4.1 This section will refer to the project dashboard at Appendix 1. Any project areas such as budget or delivery that are highlighted Amber or Red in the dashboard will be commented on here. (please note this project dashboard forms part of an Excel spread sheet capturing all project activities, Property, Land Transport, 3 Waters)

4.2 Appendix 2 Monitoring report shows current spends on operational budgets and a summary of CSR data for 3 main area spends: Land Transport, 3 Waters, Property.

#### 5. RISKS

5.1 This section will refer to the project dashboard at Appendix 1. Any risks outlined will be summarised with mitigation actions outlined. This will focus on the high or extreme risk levels.

#### 6. RESOURCES

- 6.1 This section will discuss levels of resourcing such as budget, equipment, contractors or staffing.
- 6.2 Land Transport a busy few months ahead coming to the end of the National Land Transport funding period (June 30<sup>th</sup> 2021), working with a range of contractors to ensure all projects are completed. A major project to get completed by June 30<sup>th</sup> is the next section of piping the Kitchener Street drain, from Clyde Road corner to the first hospital entrance closest to Clyde Road. This project has commenced physical works.