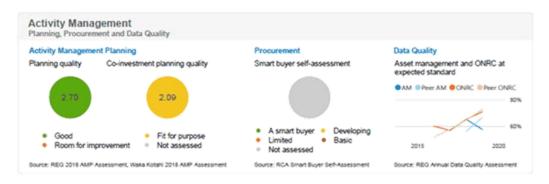

#### **Activity Management Planning**

The difference between the years is a rounding of the numbers in the 2019 / 20 year. This is based on the submitted AMP in 2018. No change.

#### **Procurement**

The difference is that this wasn't measured for Wairoa in 2018/19 (this is questionable), and it was in 2019/20. It identifies that we are not quite at the level we need to be to be a 'smart buyer' or defined as 'our organisation currently has limited capability to maximise the value created from being a smart buyer'. Key areas of improvement moving forward would be updating the industry on our forward works, robust data, understands risk and how to allocate it, pursues value for money and don't always award contract to lowest price, gets feedback from suppliers on performance, and explore collaboration with neighbours.