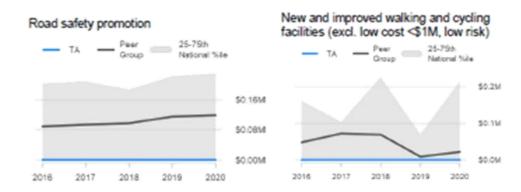

#### **Activity Class Expenditure**

Transport Asset Manager (TAM) comment:

Council contributes to the Road Safe group, carries out safety initiatives throughout a range of Waka Kotahi work categories, and constructs new footpaths however the measurement is based on Waka Kotahi activity codes which we do not specifically ask for funding in.

Transport Asset Manager (TAM) comment:

This is the graph that reports on the professional services we obtain (which includes Council staff). Note that we spend less than our peers, and in late 2020 we signed a new professional services contract with WSP which should keep this trend consistent.