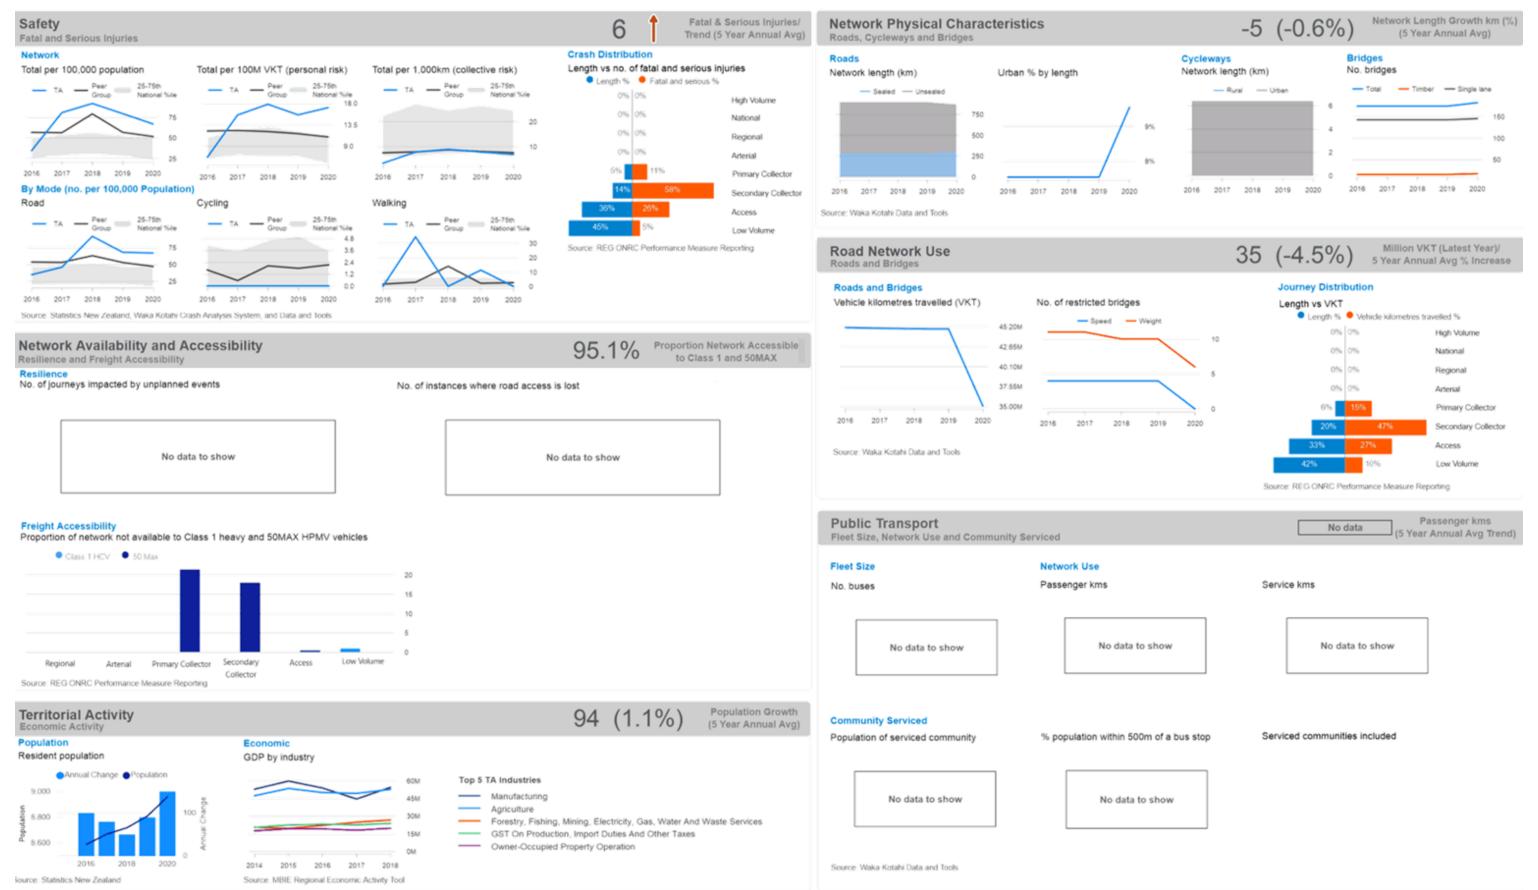

#### 6. RESOURCES

- 6.1 This section will discuss levels of resourcing such as budget, equipment, contractors or staffing.
- 6.2 Land Transport a busy few months ahead coming to the end of the National Land Transport funding period (June 30<sup>th</sup> 2021), working with a range of contractors to ensure all projects are completed. A major project to get completed by June 30<sup>th</sup> is the next section of piping the Kitchener Street drain, from Clyde Road corner to the first hospital entrance closest to Clyde Road. This project has commenced physical works.

#### 7. GENERAL

- 7.1 2019/2020 Wairoa District Council RCA Report The Road Efficiency Group (REG) has delivered this report to the CEOs and Mayors around the country. This is attached to this report (2019-20 RCA Report WDC), along with a simplified summary which is a lot easier and clearer to read than the reports with comments from the Transport Asset Manager (2019-20 RCA Report Simplified and Comments). Overall, this report sees an improvement, but there are still some areas to improve on.
- 7.2 2020/2021 Sealed Road Roughness Report Please see attached. This is a very comprehensive annual roughness survey of our sealed road network. This is an annual performance measure. The measure is an <u>average</u> NAASRA count of 110 or less. Our score is 97, but please consider the following points:
  - 7.2.1. There is a second consecutive annual increase in average network roughness, after a downward trend for the previous 10 years.
  - 7.2.2. There is a 6 lane-km increase in the length of the network exceeding 150 NAASRA. 5.99% of the network now exceeds 150 NAASRA
  - 7.2.3. There appears to be an increase in roughness on roads that service forestry operations and Rocket Lab (Mahia East Coast Road) but there is also an increase in the Urban areas.

This report supports the key points of the 2021-2024 AMP regarding increasing demand on the network which is leading to increased asset consumption. It also reinforces the importance of having plans in place to manage risk and level of service implications of stretching the budgets even further.

7.3 2021-2024 Activity Management Plan (Land Transport) — There has been some encouraging comments from our Waka Kotahi Investment Advisor around the quality of our AMP submitted for the 2021-2024 NLTP. At the end of the day, it will come down to dollars and cents available from Waka Kotahi and what is affordable for our district as to what can be delivered in this plan. Attached is a public release from the CE of Waka Kotahi in regard to some of the issues they are facing (Waka Kotahi CE Update).

- 7.4 Heavy Vehicle Routes highlighting a developing risk over recent months the Land Transport department has seen an increased number of complaints and request for improvements on heavy vehicle routes such as Putere Road. The tone and frequency of this is changing from collaborative and non-regular, to demanding and regular. Reading between the lines it appears there is a direct link between the new rates model and the users of these routes.
  - 7.4.1. The 2021-24 AMP is based around this increasing demand, and infrastructure improvements are continually programmed around these routes.
  - 7.4.2. Safety of our road user is critical on these routes, and there is concern in this area on these routes.
  - 7.4.3. The approach the Land Transport department is taking is that we will continue to try and work at the operational level with these groups as we always have, try to ensure we meet our level of service requirements in maintaining trafficable and safe roads, but we need to ensure we do this in a programmed and structured way and not be reactive to this pressure we are feeling.
- 7.5 The plans for Mahia recycling site are being refined with some further discussions underway with stakeholders.
- 7.6 The Wastewater discharge consent Hearing remains adjourned while WDC prepares a response to a range of queries raised by the Hearing panel. We are also taking this opportunity to gain further feedback from the community on the scope for additional improvements, particularly greater storage and irrigation, that come at further cost to the community. At the adjournment of the hearing, the Hearing panel asked experts for both Councils and submitters to conference and refine consent conditions. This is proposed to occur 7 and 8 April. Encompassing both answers to the queries and the result of conferencing, WDC needs to provide a response to the Hearing panel by 30 June 2021. Also included in this response will be information about certainty of future works and funding for those works. The LTP consultation process and its outcomes will assist that response.
- 7.7 Meanwhile HBRC's Abatement Notices have been appealed. There is a meeting being scheduled between both councils to develop a solution, knowing that the solution may be limited by the need to have resource consents approved, which will obviously not be until after 30 June. Alongside both the consenting process and managing the abatement notices, we are waiting on guidance from the Matangirau Reserves Board on their intended process for managing the Concession application for the outfall structure. There is the possibility that we may be in a situation of having the necessary consents from the Regional Council and have to wait further for concession approval from the Board.
- 7.8 Wastewater Overflow emergency: This Wairoa District Council has developed a standard operating procedure (refer appendices 9) which outlines key steps to be undertaken in the event of a wastewater overflow emergency within the Wairoa district. The key objective is to publicise essential information in such an event, ensuring the residents, ratepayers and other affected stakeholders are fully informed of any risks to their health and safety, and to reinforce key safety messages.

#### **CSRs**

51 requests were received in February/March. 1 sewer system fault, 1 sewage, 1 sewage odor, 2 deemed general, 2 water pressure/flow, 2 stormwater/drainage, 3 sewage system blockage, 6 water mains, 10 to do with water and 23 complaints about water tobies.

#### **Wastewater Treatment Plants**

#### Wairoa

The Wairoa was compliant for February 2020.

#### Tuai

The Tuai plant was non-compliant for high CODs – we have a consent limit of 42 g/m3, our sampling results were 75. Suspended solids were also non-compliant with a consent limit of 20 g/m3, our sampling showed 21.

High CODs in wastewater discharges can result in a reduction of oxygen in waterways which can be harmful for aquatic life. High suspended solids impact UV treatment, as UV treatment requires clear water, free from any solids to work effectively.

#### Opoutama

The Opoutama Scheme was once again non-compliant. The Ammoniacal Nitrogen has improved from last month; however, it is still non-compliant.

High Ammoniacal Nitrogen can have major impacts on the aquatic environment. These impacts can be more algae growth, depletion of fish species and general deterioration of water quality.

To understand any impacts on the marine environment we undertake macroinvertebrate samples regularly - macroinvertebrates are organisms that do not have a spine and can also be seen with the naked eye, these include crayfish, shellfish, and worms. Macroinvertebrates are good indicators of water quality as they are impacted by any physical, chemical, and biological conditions, there is no indication that aquatic life has been impacted by these wastewater discharges.

#### Mahia

The Mahia scheme was compliant for February.

#### **Pump Faults**

4 pump faults occurred throughout February. 2 were blocked with rags and 2 pump alarms.

65 requests were received in February/March. 1 deemed general, 1 rubbish/litter, 1 contract, 2 slips/dropouts, 3 footpaths, 4 overhanging treespaths/roads, 4 trees fallen across roads, 4 signs, 5 blocked culverts, 5 traffic safety/accidents, 6 long grass along roads/boundaries, 8 street lighting and 21 complaints about surfaces.

51 requests were received in February/March. 1 landfill, 1 rubbish collections – missed household refuse, 2 graffiti, 3 cemetery/plot enquires, 3 council offices, 3 public halls, 3 overhanging trees – paths/roads, 3 parks/reserves, 4 deemed general, 5 public toilets/rest rooms, 5 council housing & pensioner flats, 9 abandoned vehicles and 9 rubbish/litter complaints.