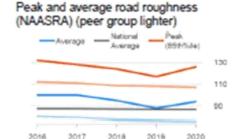

\$10

2020

The graphs below show that WDC roads have around the same smooth travel exposure and more roughness than those of our peers for the same expenditure. Please note that this is trending upwards and the 2020/2021 report is touched on in the main body of the infrastructure committee report.

#### Amenity (Sealed Roads)

Source: REG ONRC Performance Measure Reporting