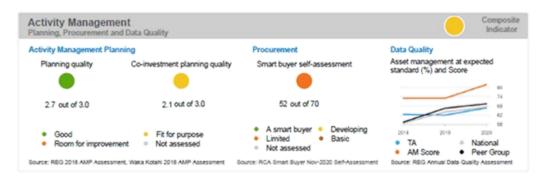

#### 2019/20

Transport Asset Manager (TAM) comment:

These are mandatory non-financial performance measures. It shows firstly an improvement on data capturing and reporting compared to the 18/19 year and shows we are achieving in most areas, however it does identify some areas that need improvement.