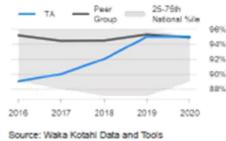

#### Maintenance, operations and renewals expenditure / length (\$1,000 / km)

Transport Asset Manager (TAM) comment:

2019

2018

Source: Waka Kotahi Data and Tools

This shows that we are spending well above our peer group per km since 2017. There are multiple factors that contribute to this, with a significant factor being that we have had increased emergency works since 2017 (the big ones in 2018/19) which has skewed this graph, but this also the fact that we contracted some large maintenance contracts which are contributing to this spike. This relates somewhat to out "limited" smart buyer status.