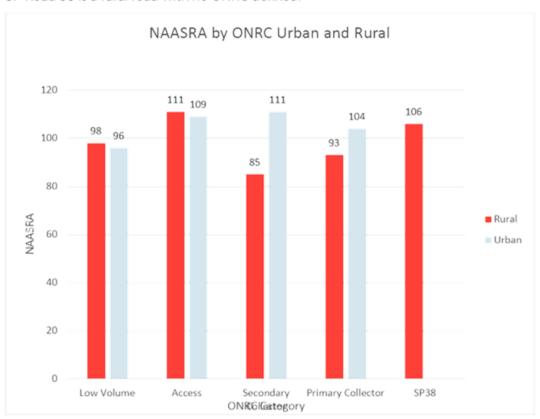

#### 1.6. ONRC Breakdown

For the 2021 roughness the attached table shows the breakdown by ONRC Category. Two categories of roads, Rural Access and Urban Secondary Collector, are both just above the target roughness of 110 NAASRA.

SP Road 38 is a rural road with no ONRC defined.

| Category Description | count | lane<br>km | Rural | Urban |
|----------------------|-------|------------|-------|-------|
| Low Volume           | 1704  | 159.84     | 98    | 96    |
| Access               | 1158  | 105.81     | 111   | 109   |
| Secondary Collector  | 576   | 57.002     | 85    | 111   |
| Primary Collector    | 3216  | 318.57     | 93    | 104   |
| SP38                 | 66    | 6.514      | 106   |       |
| Arterial             | 0     | 0          |       |       |