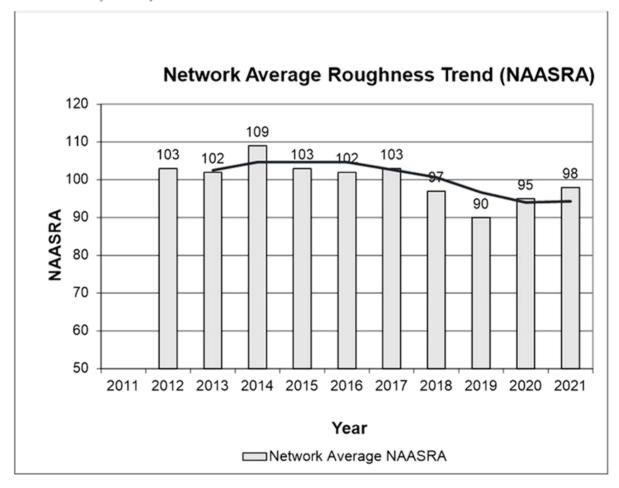

#### 1.1. Roughness

The average network NAASRA roughness trend line for the Wairoa District Council sealed network has flattened off due to a network average increase of 3 NAASRA this year. Achieved network average roughness (NAASRA) from the 2021 survey (excluding points with event codes) is 97, (98 including event codes). Sealed network average roughness is less than the 110 NAASRA target threshold. This is a good network outcome, but the trend should be watched as this is the second year in a row where the network average has increased and is some ONRC Categories the average is above the 110 NAASRA threshold.

Length of network exceeding 150 NAASRA has also increased from 32.789 lane kilometres to 38.838 lane kilometres or 5.99% of the sealed network, which is below the target of 10%. There appears to be an increase in roughness on roads that service forestry operations and Rocket Lab (Mahia East Coast Road) but there is also an increase in the Urban area so a focus on timely delivery of maintenance would be worthwhile.

#### 1.7.3. Network Wide Trend

The attached graph shows the last 10 years of average annual network roughness, and the reducing weighted 3-period average trend line over the last 3 years. This has just started to flatten out due to the average increase over the last two years of 5 and 3 NAASRA.