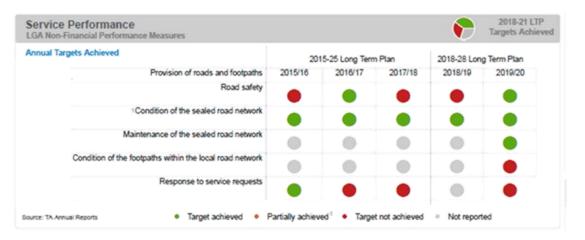

#### SERVICE PERFOMANCE 2018 / 19

#### 2019/20

Transport Asset Manager (TAM) comment:

These are mandatory non-financial performance measures. It shows firstly an improvement on data capturing and reporting compared to the 18/19 year and shows we are achieving in most areas, however it does identify some areas that need improvement.